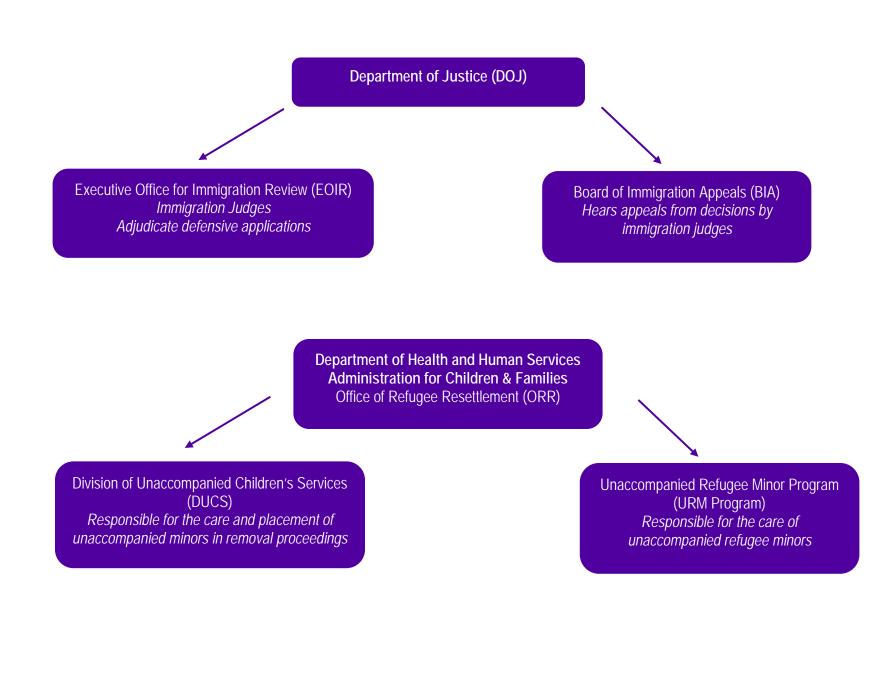

### **Immigration Agencies 101**

Department of Homeland Security (DHS)

# Customs & Border Patrol (CBP)

Law enforcement agency at all U.S. international borders and ports of entry (land, air and sea)

#### Immigration & Customs Enforcement (ICE) Enforcement & Removal Operations (ERO)

Agency in charge of detaining and deporting individuals with no or contested immigration status

#### **Deportation Officers**

Various Private Contractors who run Detention Centers (i.e. GEO)

## ICE Office of Chief Counsel (OCC)

ICE trial attorneys (attorneys for the government)

U.S. Citizenship & Immigration Services (USCIS) Adjudicates affirmative applications